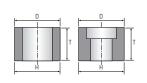

|   | Shapes  | Specification | Dim<br>D                 | ensions (mm)<br>T | Н   | Working speed<br>(m/s) |
|---|---------|---------------|--------------------------|-------------------|-----|------------------------|
| Ī | 1, 5, 7 | 42A           | 350 - 650                | 125 - 612         | 305 | 35 - 50                |
|   |         | 77A           | depending on the machine |                   |     |                        |

#### **BORE GRINDING**

- better profile retention, achived good surface quality
- for higher productivity, shorter grinding time

| Shapes | Specification | ication D |         | ns (mm)<br>H |
|--------|---------------|-----------|---------|--------------|
| 1, 5   | STANDARD - AO | 6 - 100   | 10 - 40 | on demand    |
|        | SINTER - AO   |           |         |              |