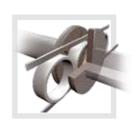

|   | Shapes  | Specification | Dim<br>D                 | ensions (mm)<br>T | Н   | Working speed<br>(m/s) |
|---|---------|---------------|--------------------------|-------------------|-----|------------------------|
| Ī | 1, 5, 7 | 42A           | 350 - 650                | 125 - 612         | 305 | 35 - 50                |
|   |         | 77A           | depending on the machine |                   |     |                        |

#### **BORE GRINDING**

- better profile retention, achived good surface quality
- for higher productivity, shorter grinding time

| Shapes | Specification | ication D |         | ns (mm)<br>H |
|--------|---------------|-----------|---------|--------------|
| 1, 5   | STANDARD - AO | 6 - 100   | 10 - 40 | on demand    |
|        | SINTER - AO   |           |         |              |