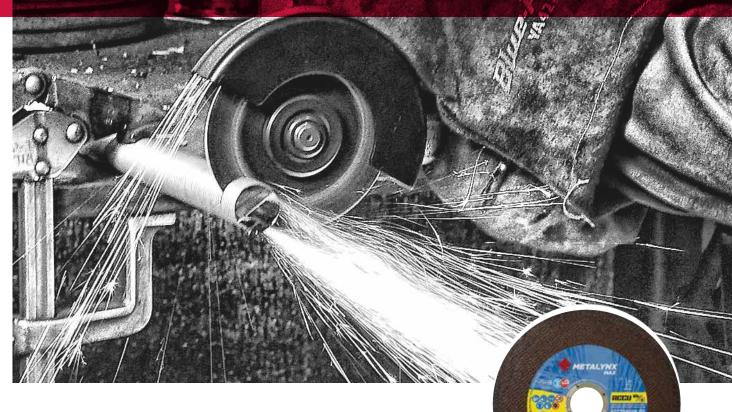

# BEST CUT FOR BOTH WORLDS

#### **ADVANTAGES**

- The best thin cutting wheel for battery and all types of electric grinders
- MAX performance line
- METALYNX ACCU cuts faster, has longer life and saves battery

One cutting disc for battery and all types of electric grinders.

**MAX ACCU** One cutting disc for battery and all types of electric grinders. Saves battery. Fast cutting and long life. Contaminant-free\* for stainless steel.

|                               |              |                               | F41                     |                |
|-------------------------------|--------------|-------------------------------|-------------------------|----------------|
| Dimensions<br>D x T x H<br>mm | Grade        | Max. RPM<br>min <sup>-1</sup> | Standard Pack<br>pc/box | Item<br>Number |
| 115 x 1 x 22,23               | ACC20A60R-BF | 13300                         | 25                      | 388469         |
| 115 x 1 x 22,23               |              |                               | 10                      | 388469T        |
| 125 x 1 x 22,23               |              | 12250                         | 25                      | 388470         |
| 125 x 1 x 22,23               |              |                               | 10                      | 388470T        |

#### **1 FOR 2**

One cutting disc for battery and all types of electric grinders