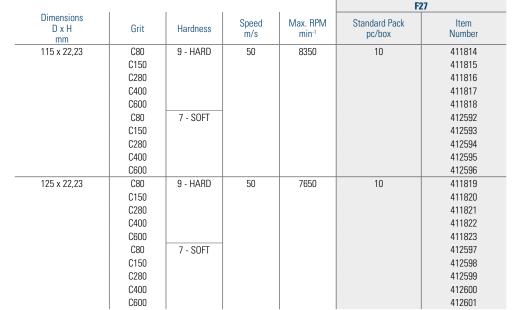

METALYNX SOFT POLISH discs are manufactured of compact non-woven materials with high silicon carbide content. They are available in various grit sizes and hardnesses. These discs are intended for cleaning and polishing all kinds of metals, particularly high-alloyed steels applicable on manual angle grinding machines.

## **MAX SOFT POLISH**

Silicon Carbide / Phenolic Backing / Contaminant-free\* for stainless steel.

<sup>\*</sup>Contaminant-free, less than 0.1% Fe, S, Cl