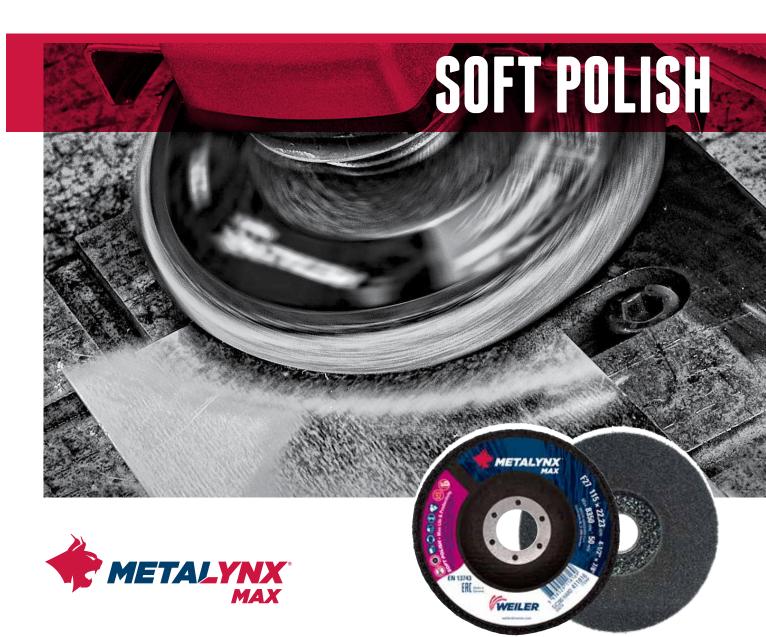

METALYNX SOFT POLISH discs are manufactured of compact non-woven materials with high silicon carbide content. They are available in various grit sizes and hardnesses. These discs are intended for cleaning and polishing all kinds of metals, particularly high-alloyed steels applicable on manual angle grinding machines.

## **MAX SOFT POLISH**

Silicon Carbide / Phenolic Backing / Contaminant-free\* for stainless steel.

<sup>\*</sup>Contaminant-free, less than 0.1% Fe, S, Cl