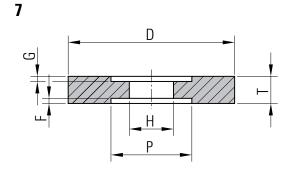

| Shape | Dimensions (D x T x H) mm   |
|-------|-----------------------------|
| 1     | 400 x 200 x 203,2           |
| 7     | 500 x 250 x 254-355 x 25/25 |
| 1     | 600 x 250 x 355             |
| 1RS   | 610 x 508 x 304,8           |