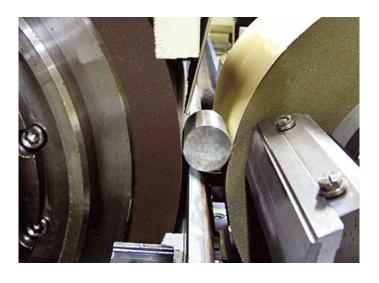

## CENTERLESS-CR Resin Bonded Grinding Wheels

These grinding wheels are used for the mass production roughing and finishing of cylindrical shape workpieces.

Grinding wheels in resin bond for through-feed centerless.