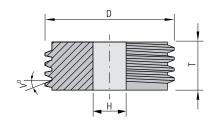

## **CONTINUOUS GRINDING**

Wheels can be supplied with or without profile from 1 up to 7 starts in accordance with other important parameters such as module (from 0,5 up to 12), pressure angle (PA°) and lead direction (right or left). Wheels are made in dimensions suitable for all major grinding machine brands like Reishauer, Liebherr, Kapp-Niles, Gleason, Samputensili, etc.