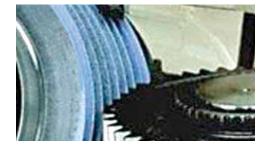

## **PROFILE GRINDING**

Wheels can be supplied blank or pre-profiled in type 4 or 7 given all required geometrical dimensions. Wheels are made in dimensions suitable for all major grinding machine brands like Gleason, Hofler, Kapp-Niles, Samputensili, Luren, etc.