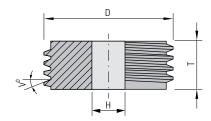

## **GEAR RACK**

Wheels for Gear Rack grinding can be made for Creep-Feed process or for regular grinding operations. They can be made blank or pre-profiled. Suitable for machine brands like Habrama, Schneeberger, Kesel, etc.