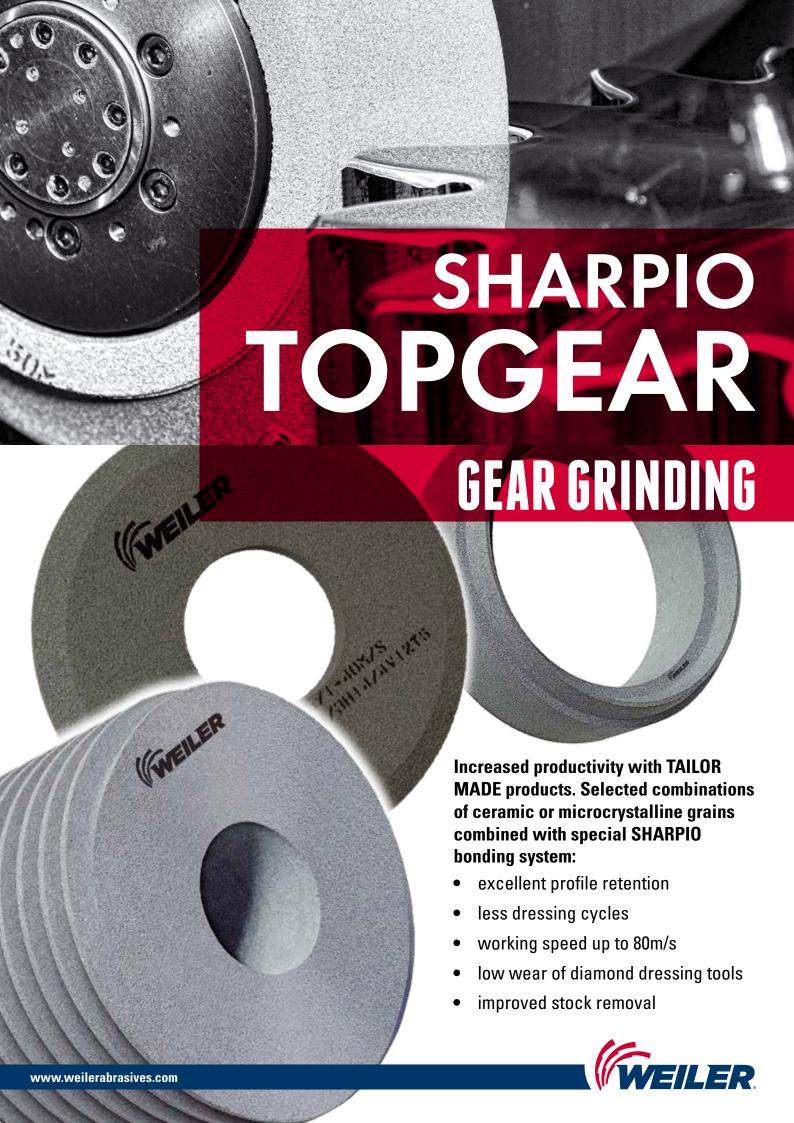

## **CONTINUOUS GRINDING**

Wheels can be supplied with or without profile from 1 up to 7 starts in accordance with other important parameters such as module (from 0,5 up to 12), pressure angle (PA°) and lead direction (right or left). Wheels are made in dimensions suitable for all major grinding machine brands like Reishauer, Liebherr, Kapp-Niles, Gleason, Samputensili, etc.