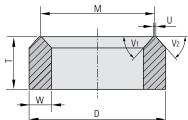

## **PROFILE GRINDING**

Wheels can be supplied blank or pre-profiled in type 4 or 7 given all required geometrical dimensions. Wheels are made in dimensions suitable for all major grinding machine brands like Gleason, Hofler, Kapp-Niles, Samputensili, Luren, etc.